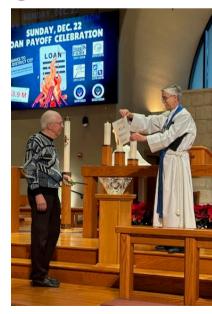

## Loan Payoff Celebration at Faith in Georgetown

On Sunday, December 22, Texas District Church Extension Fund joined Pastor Walt Pohland and Pastor John Selle in celebrating the paying off of their loan for \$3.9 million!

This accomplishment is a testament to the unwavering commitment and generosity of each of you who faithfully contributed through prayer, tithes and special offerings. Steadfast support has allowed Faith to not only eliminate a financial burden but also to open new doors for future ministry initiatives.

We are deeply thankful for the spirit of unity and shared vision between Faith Lutheran Church and CEF. As we move forward, let's continue to nurture this strong bond of faith, love, and support, walking together though life's joys and opportunities.